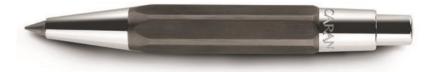

## **VARIUS**

ART SKETCHER

**Caran d'Ache** displays its wealth of artistic talent in this new mechanical sketch pencil that is worthy of an architect's or a designer's favorite creative tool. In its beautiful ebony wood body, this instrument reflects the authenticity and values that are deeply rooted in the Swiss company. Its strong 5.5 mm leads are manufactured with expertise in the Geneva workshops. They're perfect for freehand sketches and outlines, and may be used dry or wet. It lets the imagination run free...

- ♦ Body in ebony wood
- ◆ Trim in palladium-platinum
- ♦ 5.5 mm leads
- ◆ Lifetime international guarantee
- Made in Switzerland

VARIUS ART SKETCHER PALLADIUM PLATINUM FINISH