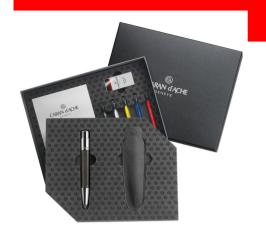

## Mechanical Pencil / 4460.999

Mechanical pencil – Fixpencil—Graphite leads HB and 6B, watercolour leads, white, blue, red, yellow

5.5 mm lead

Mechanism: Push button